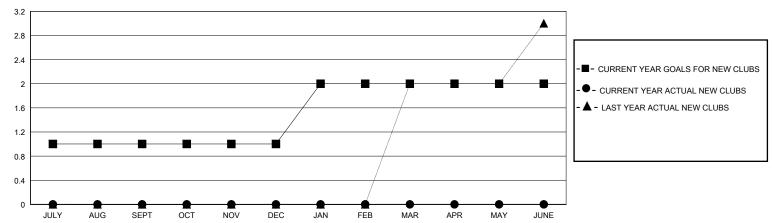

## GOALS AND ACTUAL NEW CLUBS CUMULATIVE

| DROPPED CLUBS: 3  |     | 36 CLUBS OF 61 ADDED 1 OR MORE<br>NEW MEMBERS | GENDER DISTRIBUTION  MALE 651 (53.01%)  FEMALE 577 (46.99%) |               |     |
|-------------------|-----|-----------------------------------------------|-------------------------------------------------------------|---------------|-----|
| DROPPED MEMBERS   |     |                                               | FEMALE                                                      | 377 (40.9970) |     |
| DECEASED          | 16  | CLICK HERE FOR CUMULATIVE                     | TOTAL FAMILY UNIT MEMBERS                                   |               | 244 |
| CLUB CANCELLED 32 |     | MEMBERSHIP DATA                               | FAMILY MEMBERS BAYING HALE                                  |               | 129 |
| OTHER             | 332 | ll .                                          | FAMILY MEMBERS PAYING HALF DUES                             |               | 129 |
| TOTAL             | 380 |                                               |                                                             |               |     |