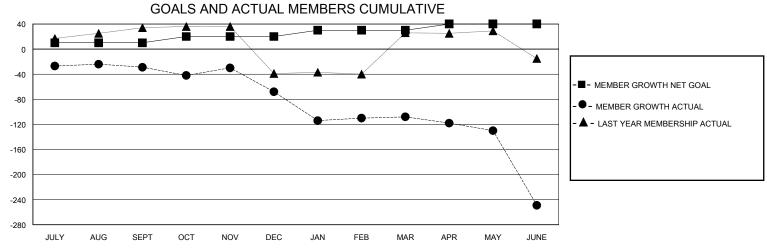

## District 35 N

Results as of: 6/30/2020

| GMT:                  |               |           | GMT CA        |                       |                         |                         |                                                    |  |
|-----------------------|---------------|-----------|---------------|-----------------------|-------------------------|-------------------------|----------------------------------------------------|--|
|                       | Club          | s         |               | Members               |                         |                         |                                                    |  |
| RESULTS FOR 2019-2020 |               |           |               | RESULTS FOR 2019-2020 |                         |                         |                                                    |  |
| QUARTER               | NEW CLUB GOAL | NEW CLUBS | DROPPED CLUBS | QUARTER MEI           | MBER GROWTH NET<br>GOAL | MEMBER GROWTH<br>ACTUAL | DROPPED<br>MEMBERS ACTUAL<br>(including transfers) |  |
| JULY/AUG/SEPT         | 1             | 0         | 0             | JULY/AUG/SEPT         | 10                      | 51                      | 71                                                 |  |
| OCT/NOV/DEC           | 0             | 0         | 1             | OCT/NOV/DEC           | 10                      | 68                      | 98                                                 |  |
| JAN/FEB/MAR           | 1             | 0         | 2             | JAN/FEB/MAR           | 10                      | 28                      | 65                                                 |  |
| APR/MAY/JUNE          | 0             | 0         | 0             | APR/MAY/JUNE          | 10                      | 11                      | 146                                                |  |

## GOALS AND ACTUAL NEW CLUBS CUMULATIVE

| DROPPED CLUBS: 3  |     | 36 CLUBS OF 61 ADDED 1 OR MORE<br>NEW MEMBERS | GENDER DISTRIBUTION  MALE 651 (53.01%)  FEMALE 577 (46.99%) |               |     |
|-------------------|-----|-----------------------------------------------|-------------------------------------------------------------|---------------|-----|
| DROPPED MEMBERS   |     |                                               | FEMALE                                                      | 377 (40.9970) |     |
| DECEASED          | 16  | CLICK HERE FOR CUMULATIVE                     | TOTAL FAMILY UNIT MEMBERS                                   |               | 244 |
| CLUB CANCELLED 32 |     | MEMBERSHIP DATA                               | FAMILY MEMBERS BAYING HALE                                  |               | 129 |
| OTHER             | 332 | ll .                                          | FAMILY MEMBERS PAYING HALF DUES                             |               | 129 |
| TOTAL             | 380 |                                               |                                                             |               |     |